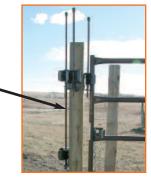

4" Width: 4" Height: 23"
- Paint: Baked on powder coat paint
- Shipping Weight (in pounds): 6.9
- Warranty: 1 Year
- Mounts: Using 4 bolts not included



Adjustable Latch - GLADJ

## **Adjustable Latch Specifications**

- Dimensions: Length: 18" Width: 4" Height: 23"
- Thread Length: 13"
- Threaded Hinges: 2 3/4" x 13 1/4"
- Paint: Baked on powder coat paint
- Shipping Weight (in pounds): 10.7
- Warranty: 1 Year
- Mounts: Using 2 hinges included

## **Highlighted Features & Advantages**

- Can be opened from ground or horseback
- Mounts to fence post so end of gate stays smooth
- Self latching
- Can be locked to prevent animals from pushing down rod & opening
- Two latches can be operated in series, with the optional double latch rod

Two latches synchronized with • the double latch rod