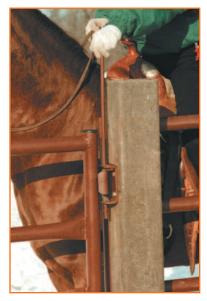

## **Fixed and Adjustable Gate Latches**

Fixed Latch - GLFIX

## **Highlighted Features & Advantages**

- Can be opened from ground or horseback
- Mounts to fence post so end of gate stays smooth
- Self latching
- Can be locked to prevent animals from pushing down rod & opening
- Two latches can be operated in series, with the optional double latch rod