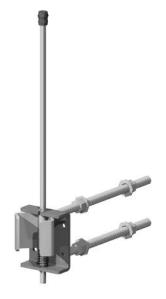

Adjustable Latch - GLADJ

## **Adjustable Latch Specifications**

- Dimensions: Length: 18" Width: 4" Height: 23"
- Thread Length: 13"
- Threaded Hinges: 2 3/4" x 13 1/4"
- Paint: Baked on powder coat paint
- Shipping Weight (in pounds): 10.7
- Warranty: 1 Year
- Mounts: Using 2 hinges included